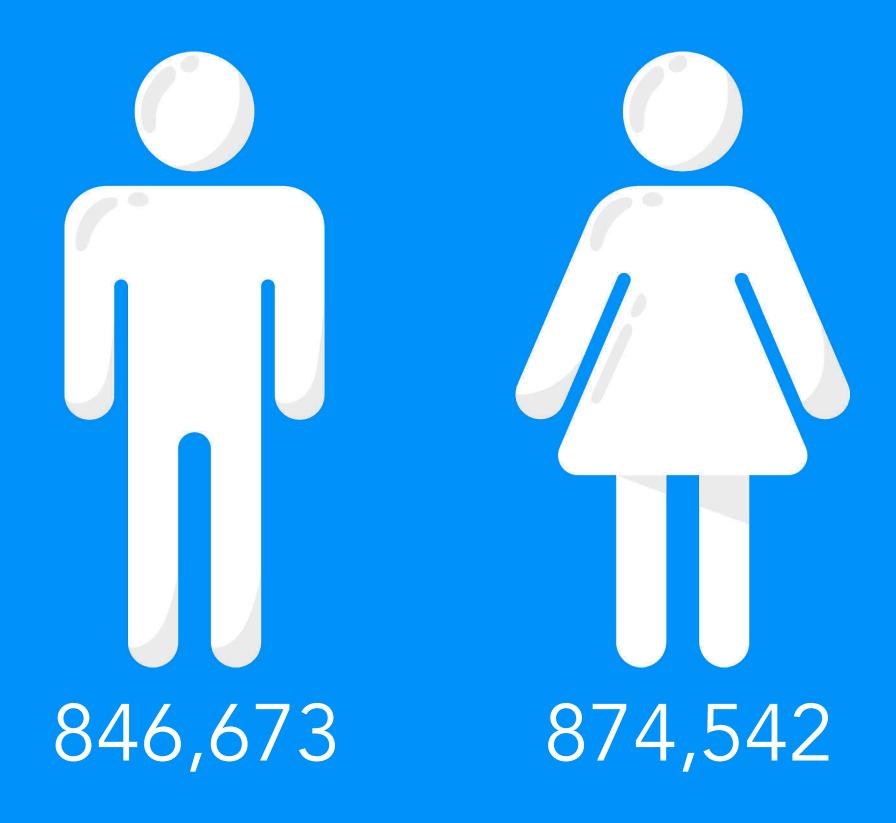

#### LEON

3rd most populated Municipality in the country

**POPULATION** 1'721,215

LEÓN

AVINTAMIENTO 2024 2027

Employed 891,085 PEOPLE

LABOR FORCE

925,992 PEOPLE

Unemployed
34,907
PEOPLE

3,628
Primary

335,875 Secondary

188,307 Commerce

+90
INSTITUTIONS
FOR HIGHER
EDUCATION

Biomedical, Automotive, Mechatronics, Digital Animation and Design

Energy, Bio-Nanotechnology, Technology and Tourism