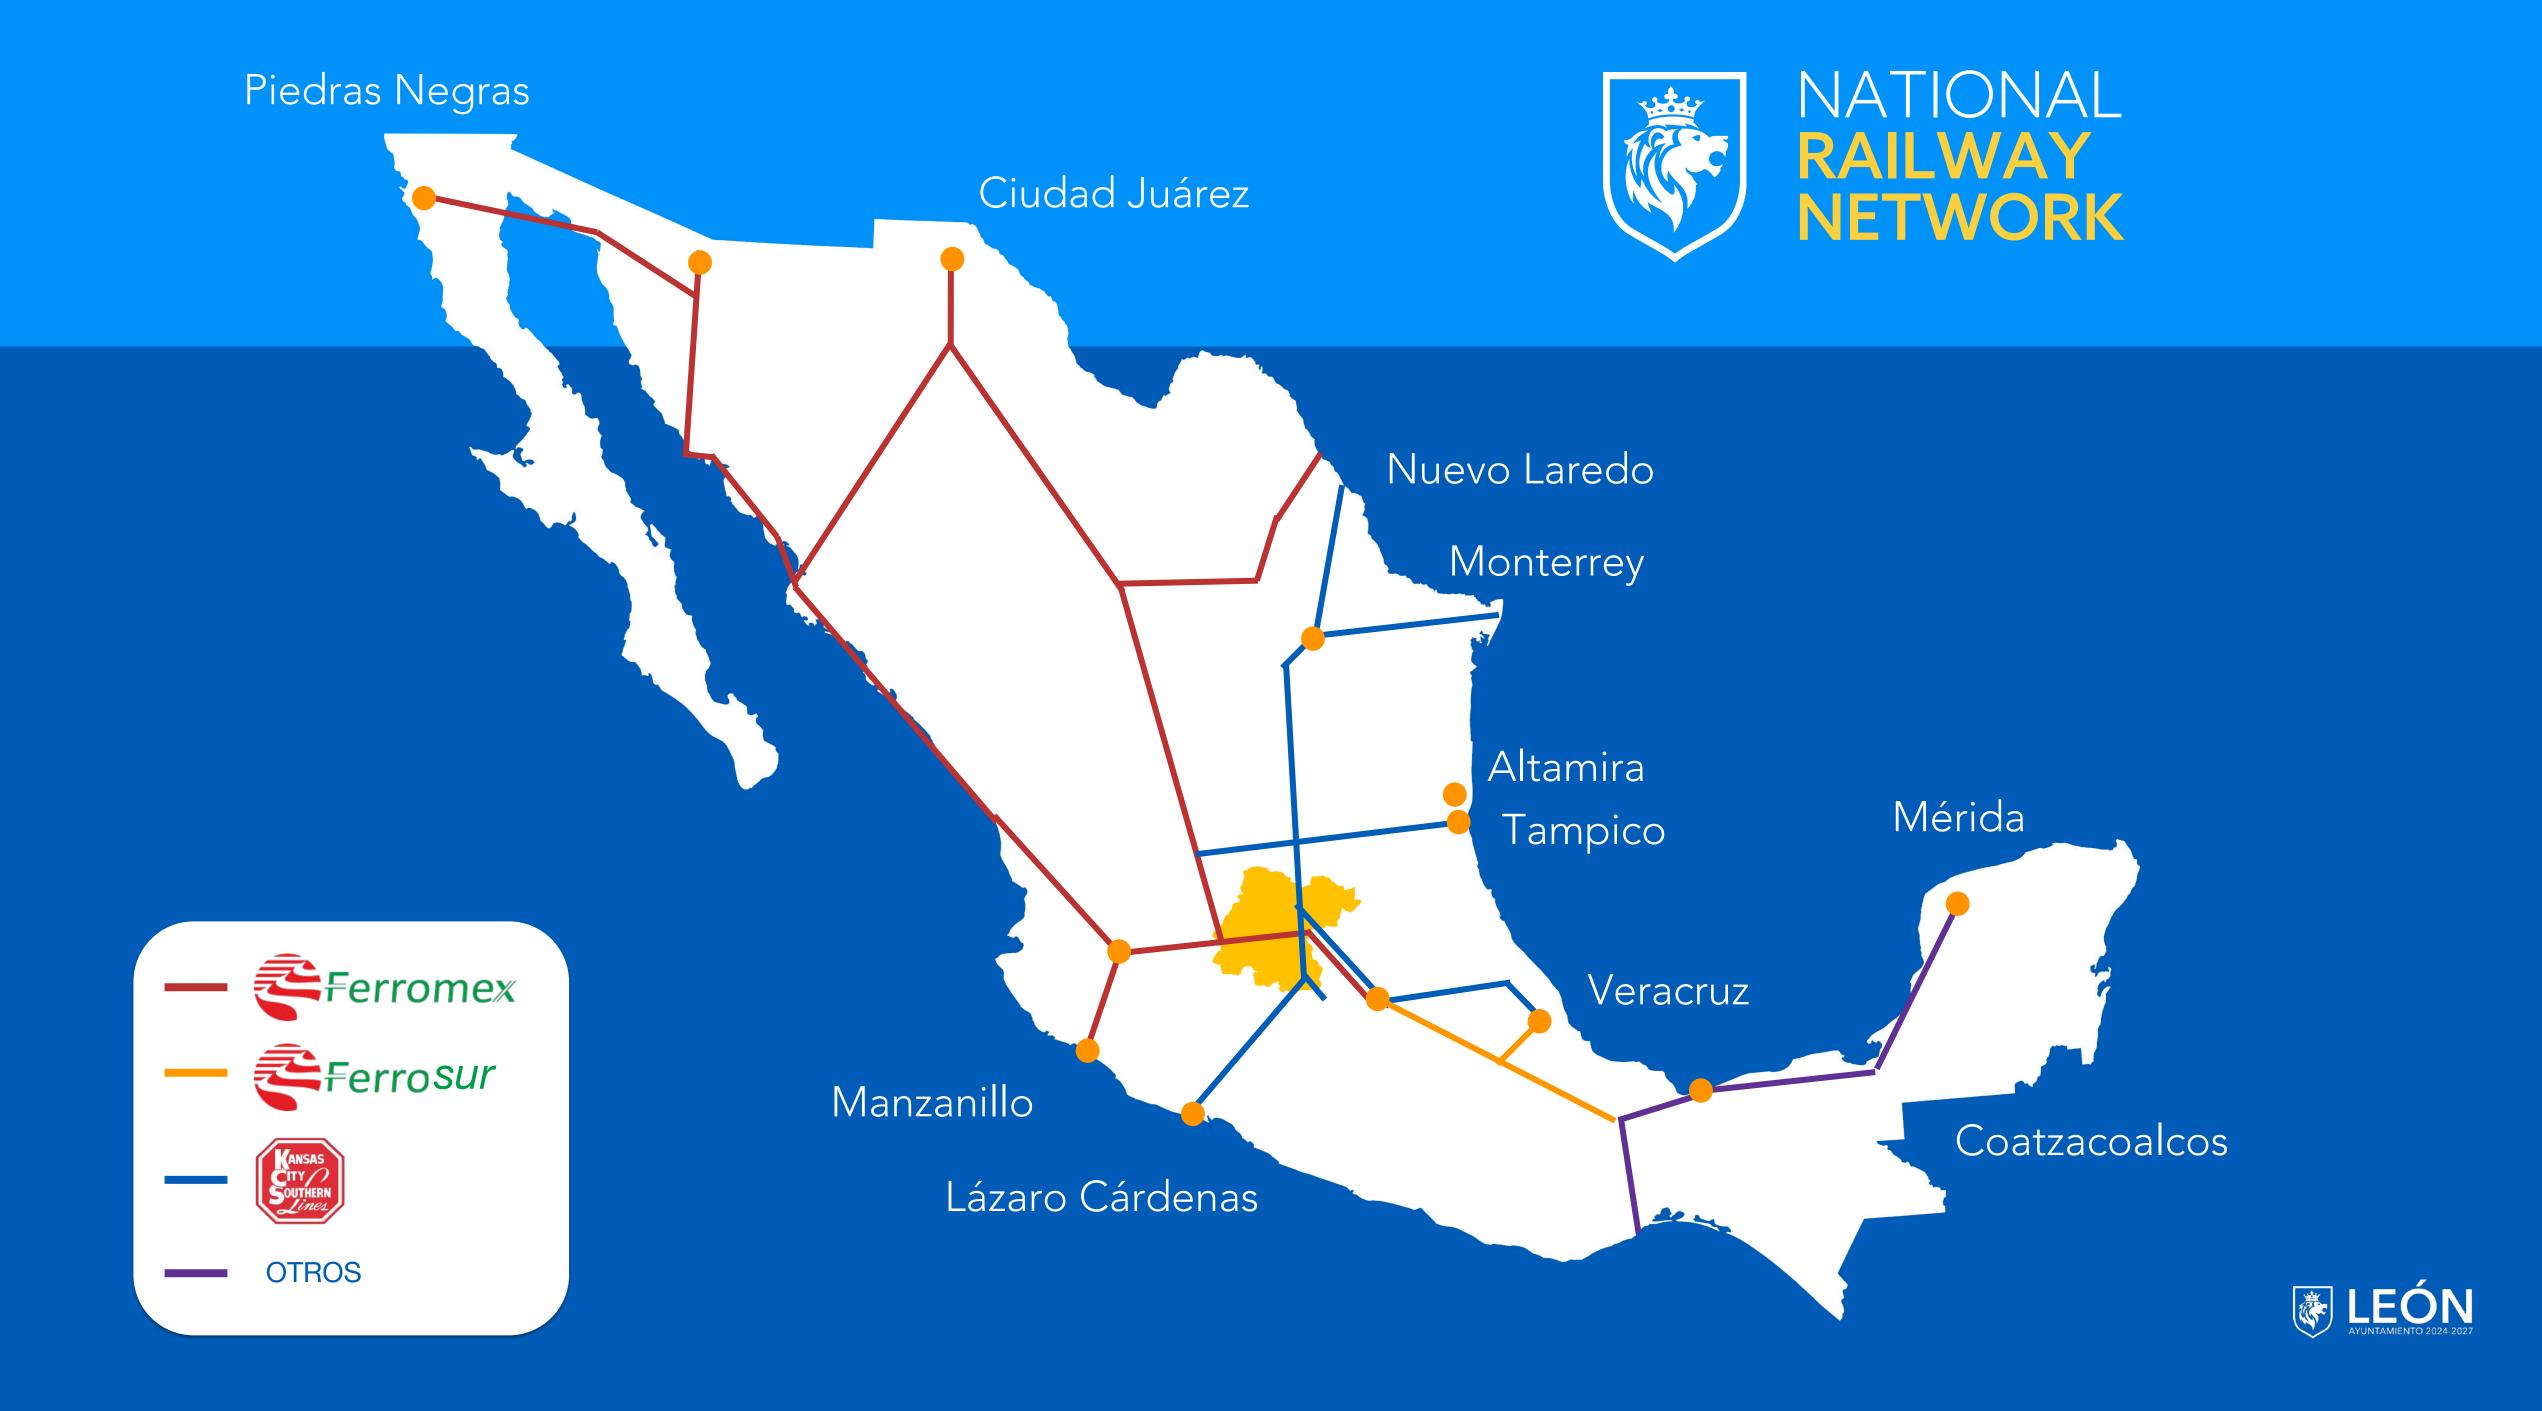

Social Innovation, Education, Health and Economics

Highways

Railways

Airports

Federal Highway 45 is one of the most important routes in the country, most of the nation's commerce moves through it.

Easy Access to Federal Highway 57 which crosses 9 states and 29 cities within Mexico; it crosses into the United States and extends to Canada.