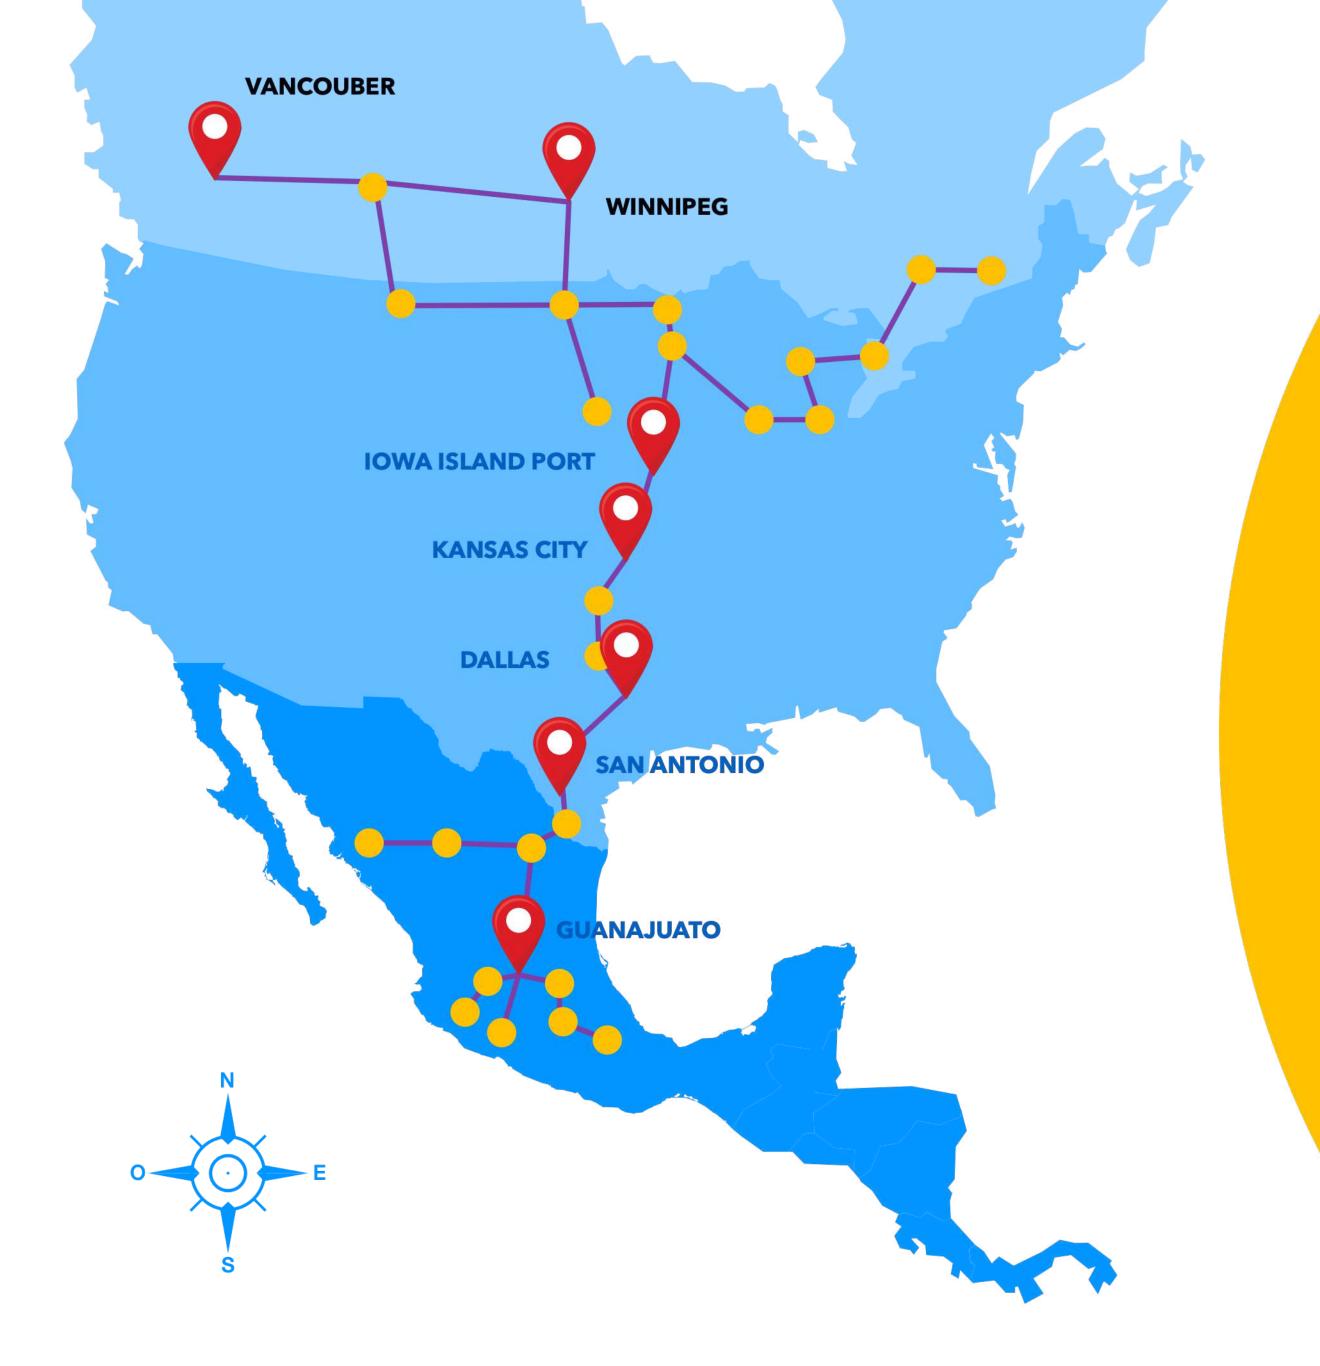

Social Innovation, Education, Health and Economics

Highways

Railways

Airports

Federal Highway 45 is one of the most important routes in the country, most of the nation's commerce moves through it.

Easy Access to Federal Highway 57 which crosses 9 states and 29 cities within Mexico; it crosses into the United States and extends to Canada.