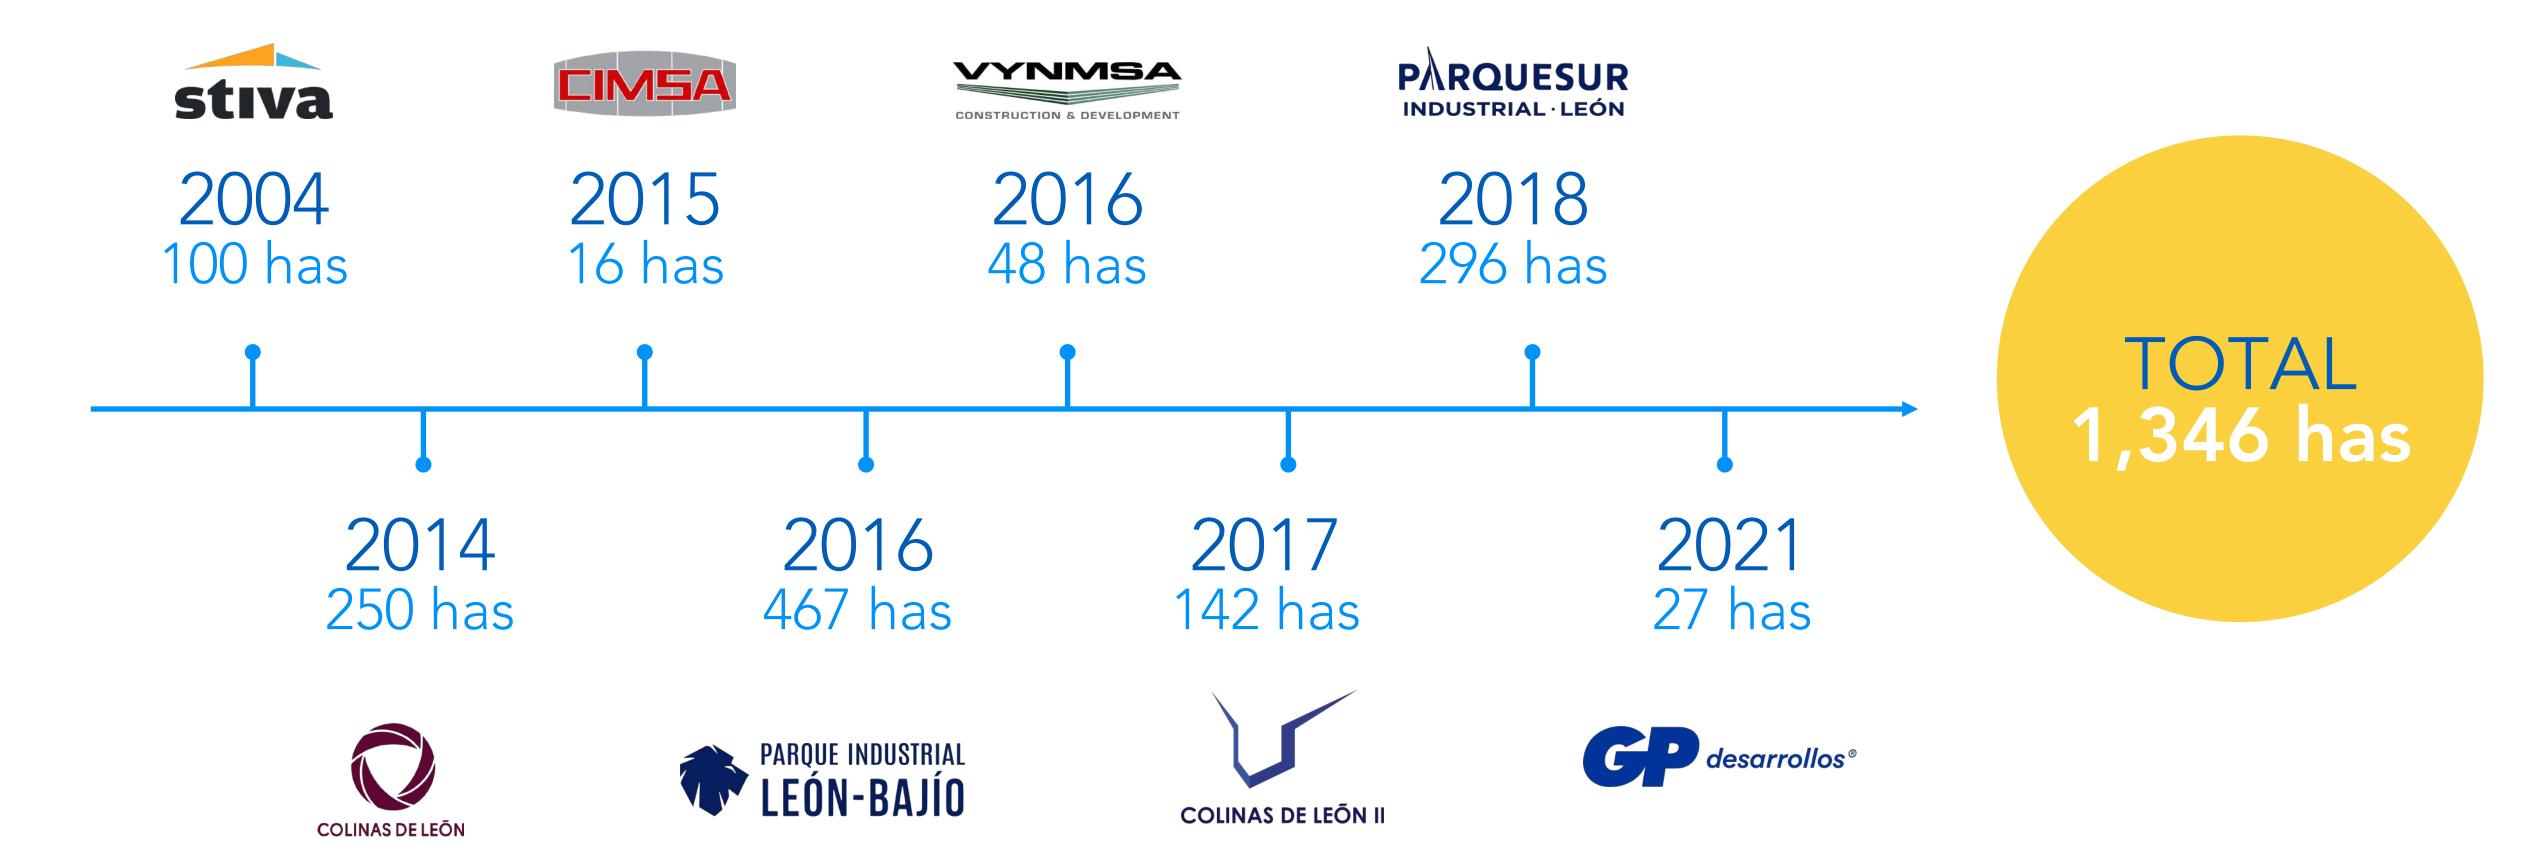

### INDUSTRIAL PARKS TIME LINE

5 Golf courses

+6
Sports and social clubs

8 Sports centers