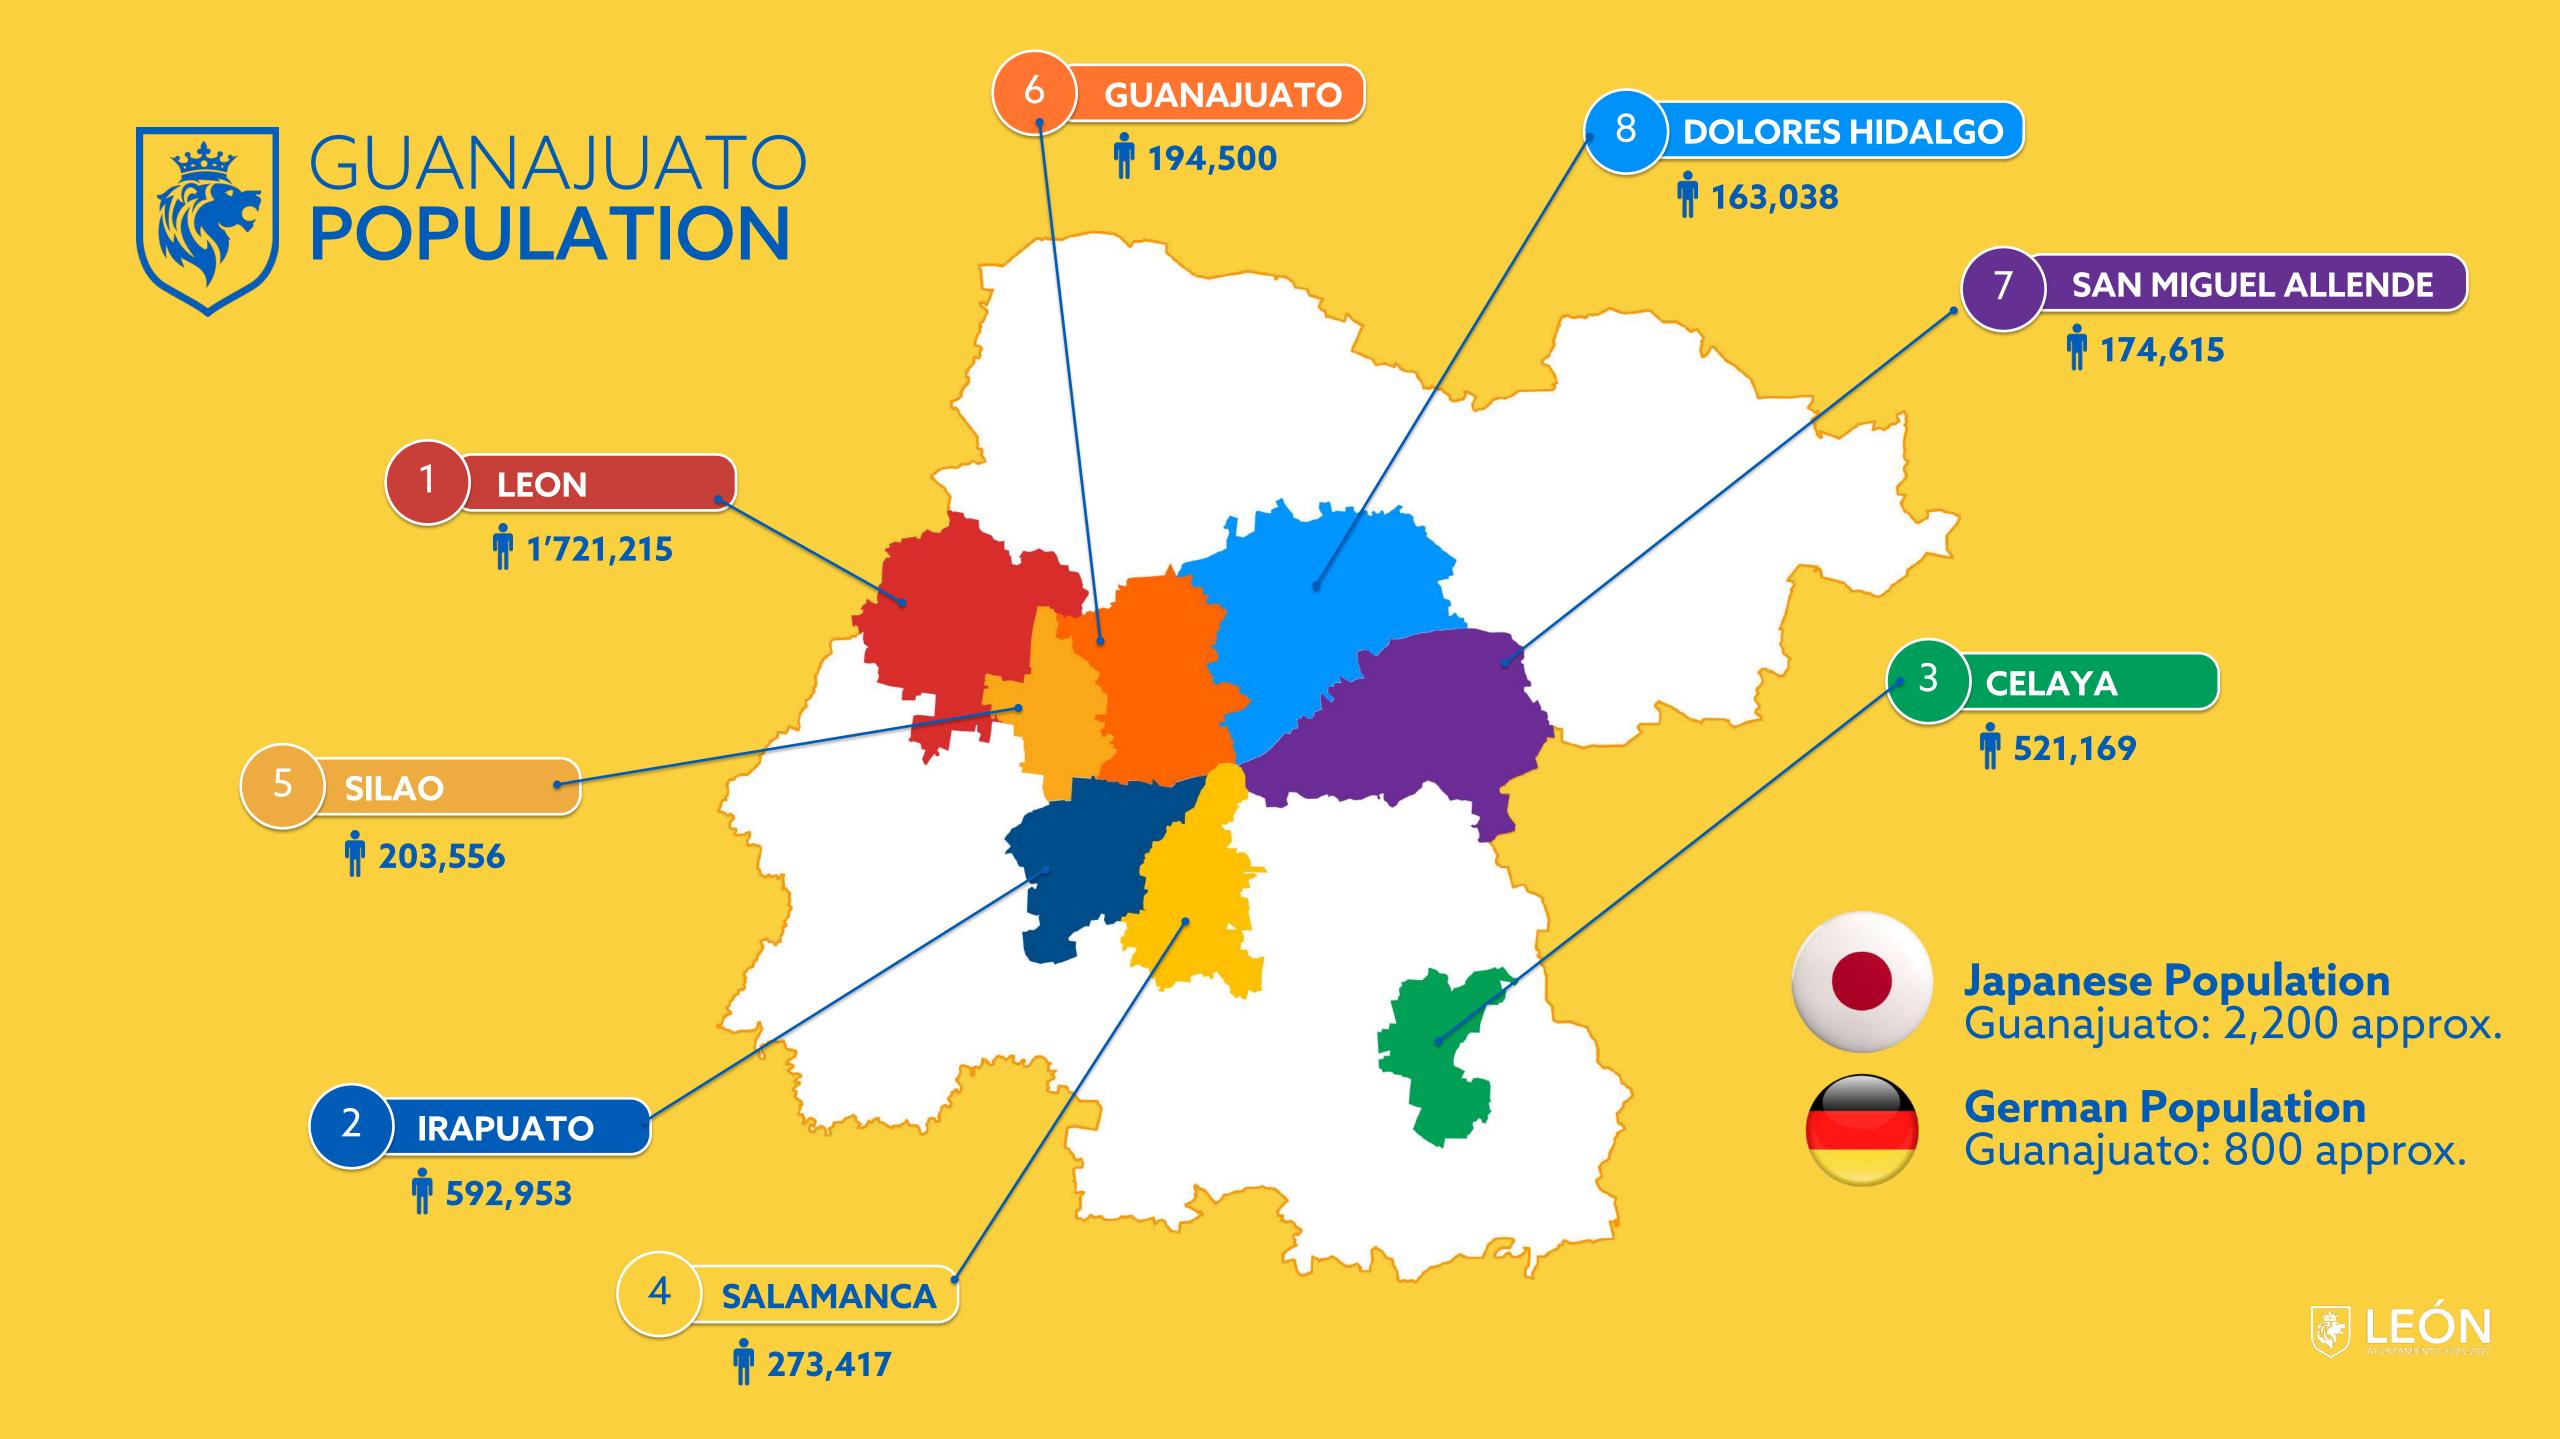

#### LEON

3rd most populated Municipality in the country

**POPULATION** 1'721,215

LEÓN

AVINTAMIENTO 2024 2027

Employed 891,085 PEOPLE

LABOR FORCE

925,992 PEOPLE