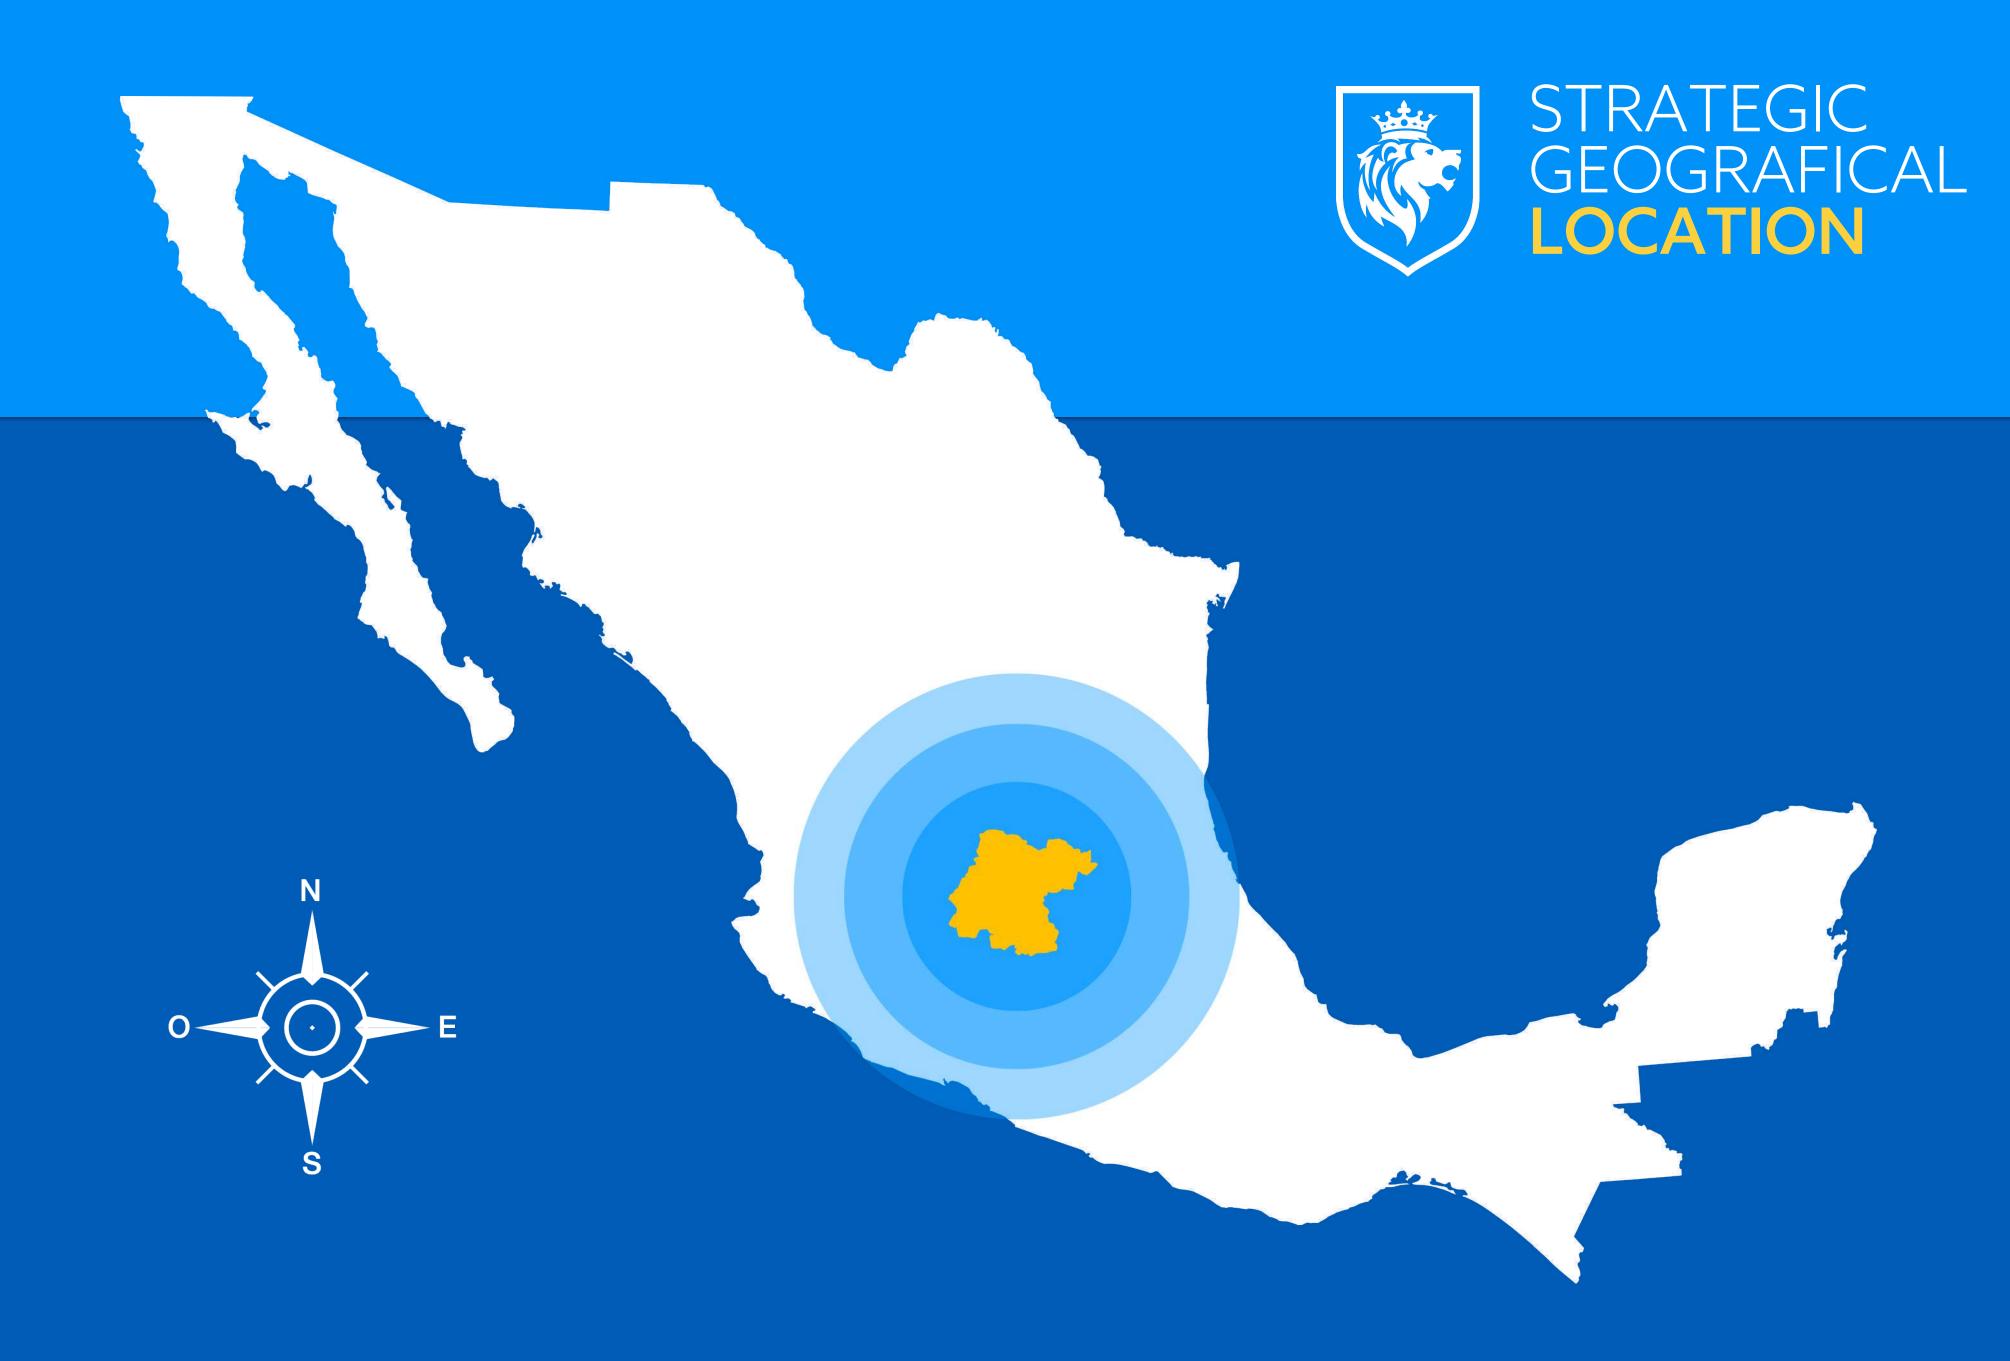

#### Directorate for Investment Attraction

Within a radius of 400 km<sup>2</sup>

80% Mexican Market 70%
National Industry

70%
National
Exports

60% National Population

|  | MEXICO CITY             | _ 387.1 KM |
|--|-------------------------|------------|
|  | SAN LUIS POTOSI, S.L.P  | _ 181.3 KM |
|  | GUADALAJARA, JAL        | _219.4 KM  |
|  | MANZANILLO, COL         | _ 512.8 KM |
|  | OMONTERREY, N.L         | _ 714.1 KM |
|  | NUEVO LAREDO, TAM       | _913.3 KM  |
|  | PUERTO DE ALTAMIRA, TAM | _657.7 KM  |
|  | PLÁZARO CÁRDENAS, MICH  | _512.4 KM  |
|  | PUERTO DE VERACRUZ, VER | _738.9 KM  |
|  |                         |            |