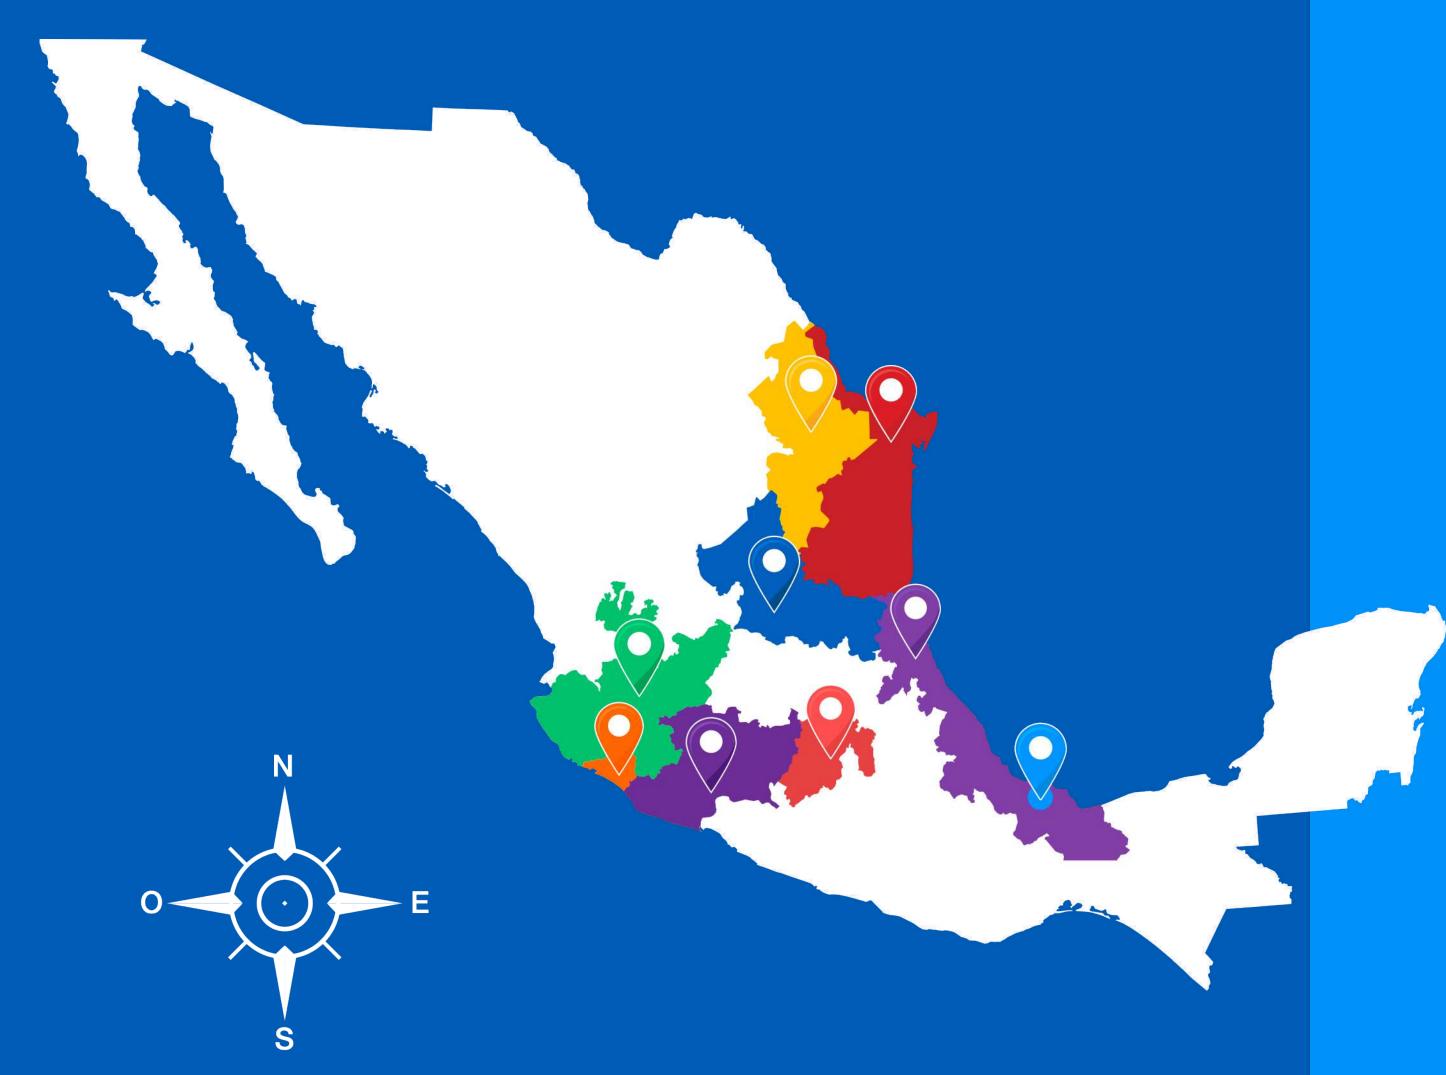

#### LEON

3rd most populated Municipality in the country

**POPULATION** 1'721,215

LEÓN

AVINTAMIENTO 2024 2027

Employed 891,085 PEOPLE

LABOR FORCE

925,992 PEOPLE