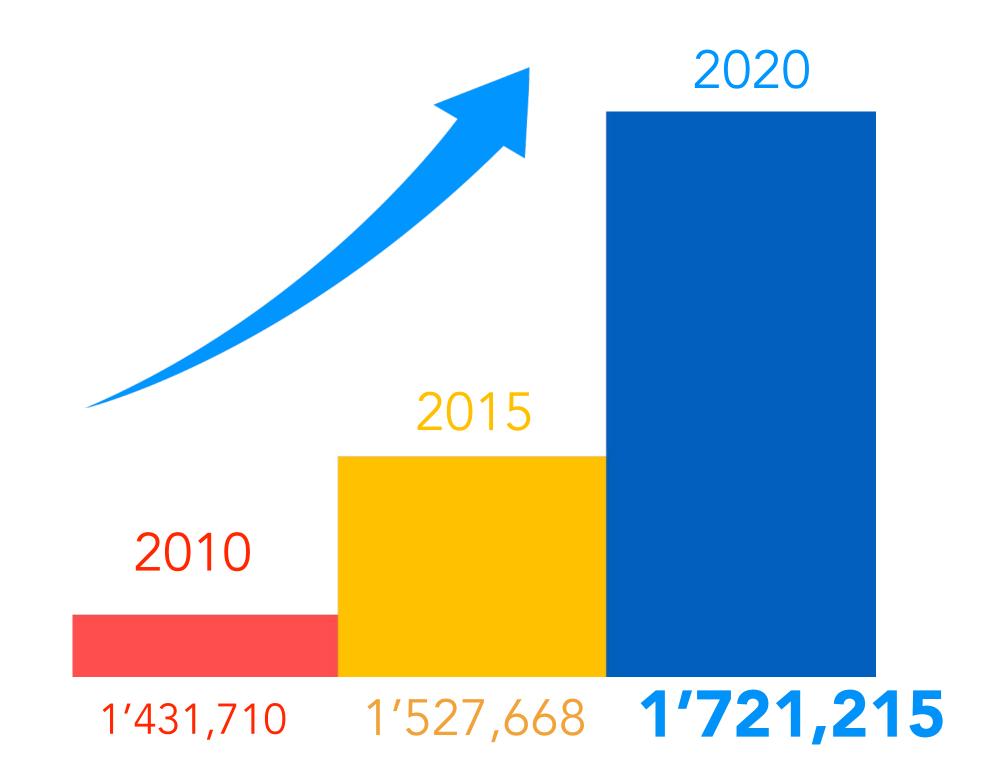

#### LEON

3rd most populated Municipality in the country

**POPULATION** 1'721,215

LEÓN

AVINTAMIENTO 2024 2027

Employed 891,085 PEOPLE

LABOR FORCE

925,992 PEOPLE