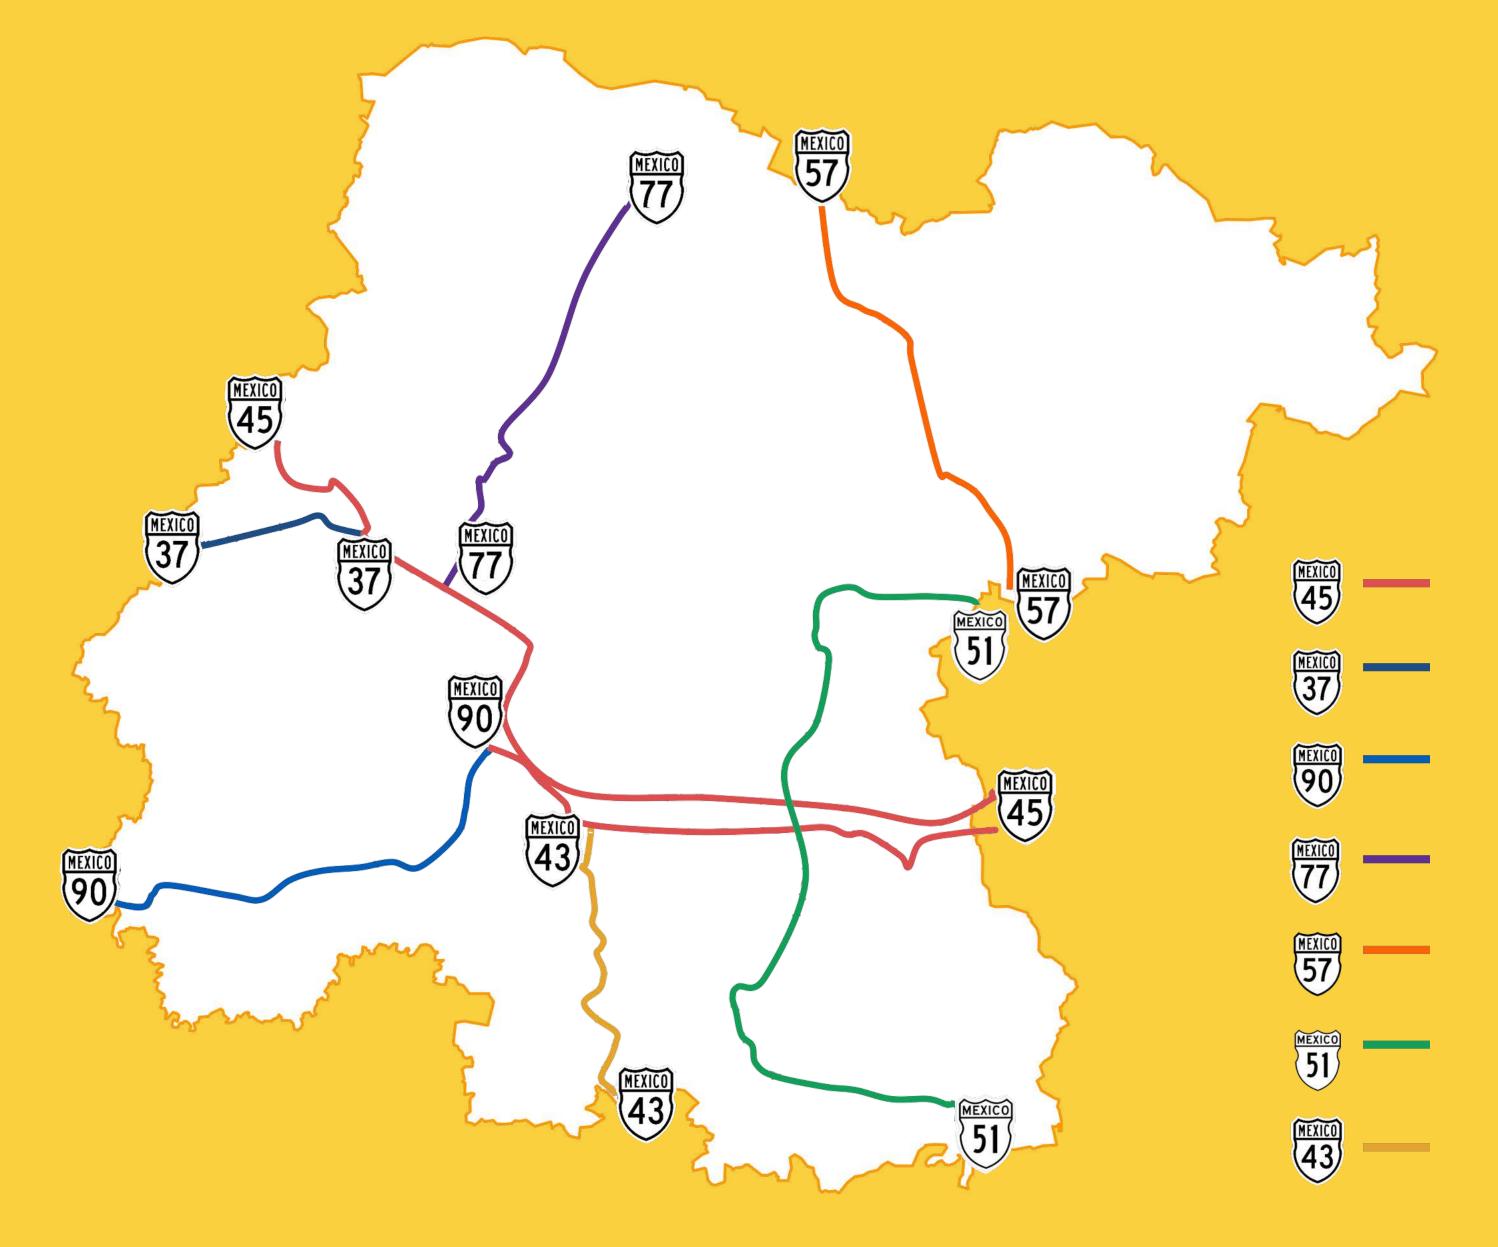

Social Innovation, Education, Health and Economics

Highways

Railways

Airports

Federal Highway 45 is one of the most important routes in the country, most of the nation's commerce moves through it.

Easy Access to Federal Highway 57 which crosses 9 states and 29 cities within Mexico; it crosses into the United States and extends to Canada.